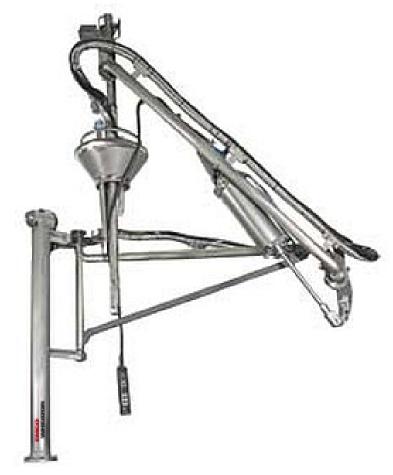

## Loading Arm with Vapor Return Hose

## **BOOM TOP LOADERS**

Emco Wheaton's E2630 consists of our reliable long reach loading arm combined with a hose for vapor return; making it ideal for loading hydrocarbons (e.g. gasoline, as well as other toxic and/or aggressive media.

**The E2630** is the most economical loading solution that is equipped with vapor return. The E2630 provides reliable and easy handling, thanks to its low weight and minimal offset. The E2630 can also be used where available space is limited, e. g. existing loading stations with low roof heights.