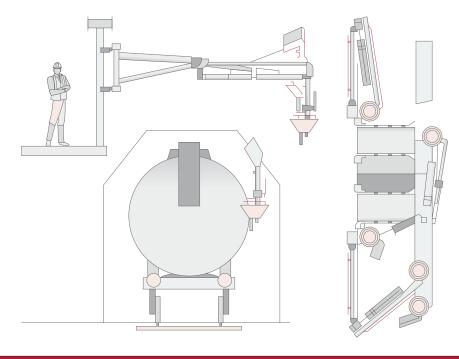

**The E2630** is the most economical loading solution that is equipped with vapor return. The E2630 provides reliable and easy handling, thanks to its low weight and minimal offset. The E2630 can also be used where available space is limited, e. g. existing loading stations with low roof heights.