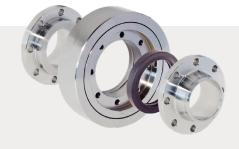

**EMCO WHEATON** carbon steel swivel joint with hardened ball race way for a long life time! For more details see our data sheet **D2000 Swivel Joint**.