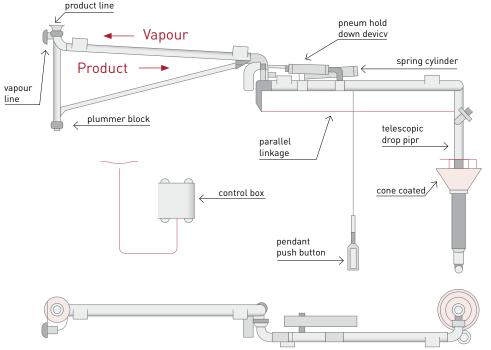

## **BOOM TOP LOADERS**

Emco Wheaton's E2630 consists of our reliable long reach loading arm combined with a hose for vapor return; making it ideal for loading hydrocarbons (e.g. gasoline, as well as other toxic and/or aggressive media.

By loading with a vapor return hose, operators are able to improve terminal profitability and minimize environmental impact, by recovering vaporized product directly through the loading arm.

Loading with a sealed manhole, operators can further maximize the level of protection offered to both operators and the environment, while also meeting legal requirements and regulations (e.g. EUNorm, German TA-Luft).

**The E2630** is the most economical loading solution that is equipped with vapor return. The E2630 provides reliable and easy handling, thanks to its low weight and minimal offset. The E2630 can also be used where available space is limited, e. g. existing loading stations with low roof heights.